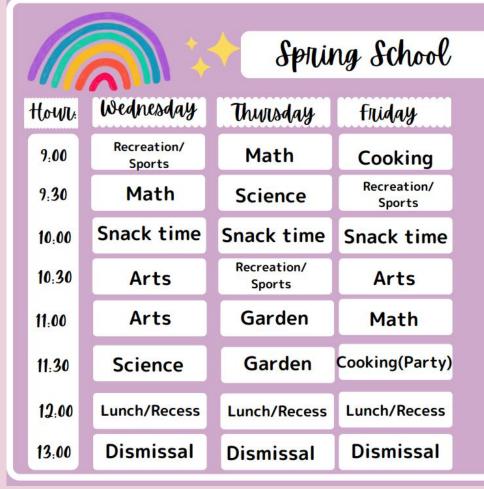

# Spring School Sakura It's time to grow!!

Spring classic/ First week

Spring blooming/ Second week

# Science/ Cooking activities

## First week

STEM Spring activity

Spring Crystal making

Cupcakes to celebrate spring!

## Second week

**Spring Magic!** 

Butterfly STEAM challenge

Healthy sandwich

# Maths

Week 1 Week 2

Shapes of nature Know your numbers

# Recreation/ Sports

<u>First week</u> <u>Second week</u>

Pacman What's the time Mr. Wolf?

King and queen (Castle fight) Round relay and under the tunnel relay

Tag games Sheep and the wolf

# Gardening/ Nature exploration

## First week

What happens to nature in the spring

## Second week

What vegetables we eat and plant in spring

# Arts and Crafts - What a wonderful world

First week

Cherry Blossom Art

Rainbow and Sunshine

Second week

Flower Garden Art

Birds and Bunnies